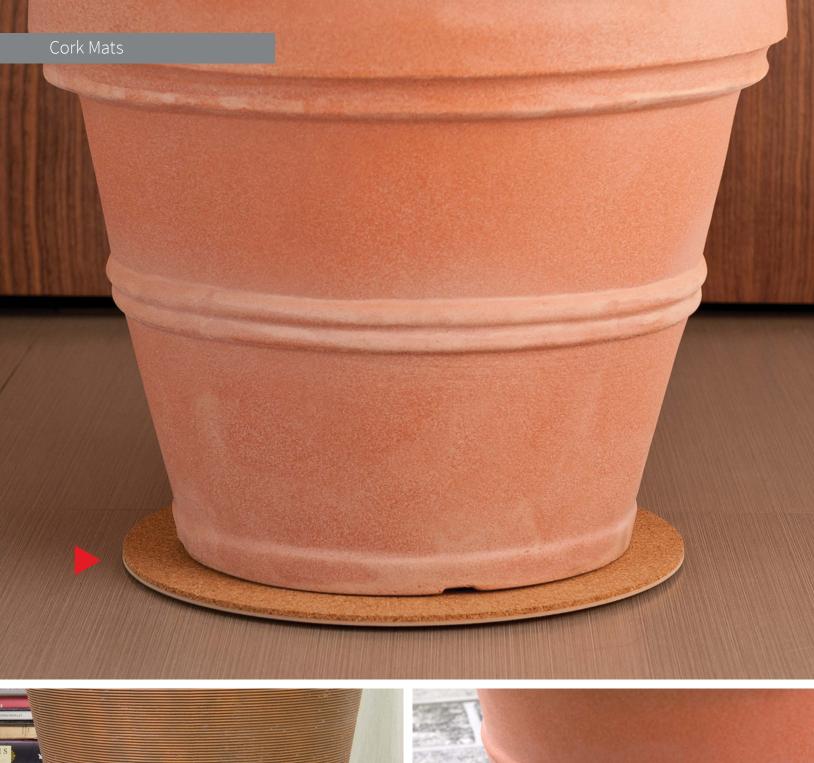

Cork mat sizes are easily

identified with placards.

All product is elevated off the floor to keep dust free in a high traffic environment.

Our in store displays are designed to show at eye level unlike traditional saucer displays that are short.