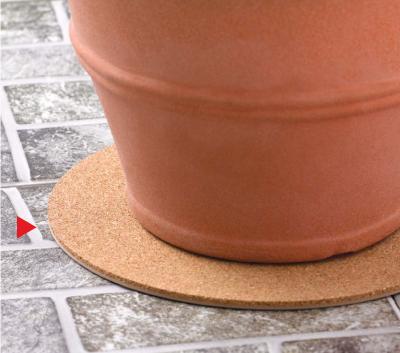

Cork mat sizes are easily

identified with placards.

All product is elevated off the floor to keep dust free in a high traffic environment.

Our in store displays are designed to show at eye level unlike traditional saucer displays that are short.