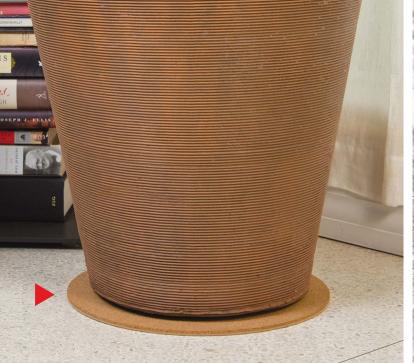

Cork mat sizes are easily

identified with placards.

All product is elevated off the floor to keep dust free in a high traffic environment.

Our in store displays are designed to show at eye level unlike traditional saucer displays that are short.