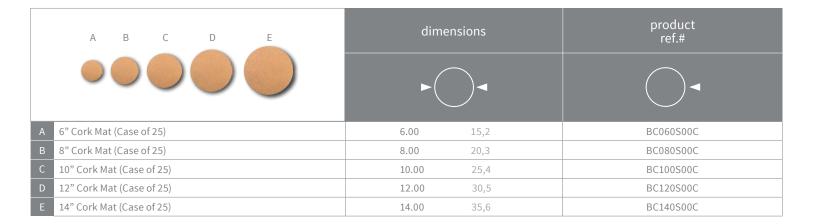

## Minimum order for free display - Display for Cork Mats

| product ref. # | description               | qty |
|----------------|---------------------------|-----|
| BC060S00C      | 6" Cork Mat (Case of 25)  | 1   |
| BC080S00C      | 8" Cork Mat (Case of 25)  | 1   |
| BC100S00C      | 10" Cork Mat (Case of 25) | 1   |
| BC120S00C      | 12" Cork Mat (Case of 25) | 1   |
| BC140S00C      | 14" Cork Mat (Case of 25) | 1   |
| BCDISP1        | Cork Mat Display          | 1   |
| BC880S00G      | Assortment                | 1   |