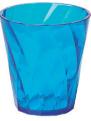

|          |               |          |                  |
|---|-----------------------------------|--------------|----------|--------------|----------|---------------|----------|------------------|
|   |                                   | Width        |          | Length       |          | Height        |          | product<br>ref.# |
| А | Diamond Pitcher Clear (Case of 4) | 8.27<br>21,0 | in<br>cm | 5.71<br>14,5 | in<br>cm | 11.02<br>28,0 | in<br>cm | AZ390100C        |
| В | Diamond Glass 12 oz (Case of 16)  | 3.35<br>8,5  |          | 3.35<br>8,5  |          | 3.74<br>9,5   |          | AZ4012XXC        |
| С | Diamond Glass 17 oz (Case of 16)  | 3.54<br>9,0  |          | 3.54<br>9,0  |          | 5.91<br>15,0  |          | AZ4017XXC        |



IN-STOCK QUICK SHIP COLORS







Blue Ref: 51



Red Ref: 31



Green Ref: 61