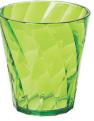

|          |                  |
|---|-----------------------------------|--------------|----------|--------------|----------|---------------|----------|------------------|
|   |                                   | Width        |          | Length       |          | Height        |          | product<br>ref.# |
| А | Diamond Pitcher Clear (Case of 4) | 8.27<br>21,0 | in<br>cm | 5.71<br>14,5 | in<br>cm | 11.02<br>28,0 | in<br>cm | AZ390100C        |
| В | Diamond Glass 12 oz (Case of 16)  | 3.35<br>8,5  |          | 3.35<br>8,5  |          | 3.74<br>9,5   |          | AZ4012XXC        |
| С | Diamond Glass 17 oz (Case of 16)  | 3.54<br>9,0  |          | 3.54<br>9,0  |          | 5.91<br>15,0  |          | AZ4017XXC        |



IN-STOCK QUICK SHIP COLORS







Blue Ref: 51



Red Ref: 31



Green Ref: 61