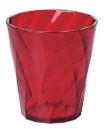

|               |          |                  |
|---|-----------------------------------|--------------|----------|--------------|----------|---------------|----------|------------------|
|   |                                   | Width        |          | Length       |          | Height        |          | product<br>ref.# |
| А | Diamond Pitcher Clear (Case of 4) | 8.27<br>21,0 | in<br>cm | 5.71<br>14,5 | in<br>cm | 11.02<br>28,0 | in<br>cm | AZ390100C        |
| В | Diamond Glass 12 oz (Case of 16)  | 3.35<br>8,5  |          | 3.35<br>8,5  |          | 3.74<br>9,5   |          | AZ4012XXC        |
| С | Diamond Glass 17 oz (Case of 16)  | 3.54<br>9,0  |          | 3.54<br>9,0  |          | 5.91<br>15,0  |          | AZ4017XXC        |



IN-STOCK QUICK SHIP COLORS







Blue Ref: 51



Red Ref: 31



Green Ref: 61