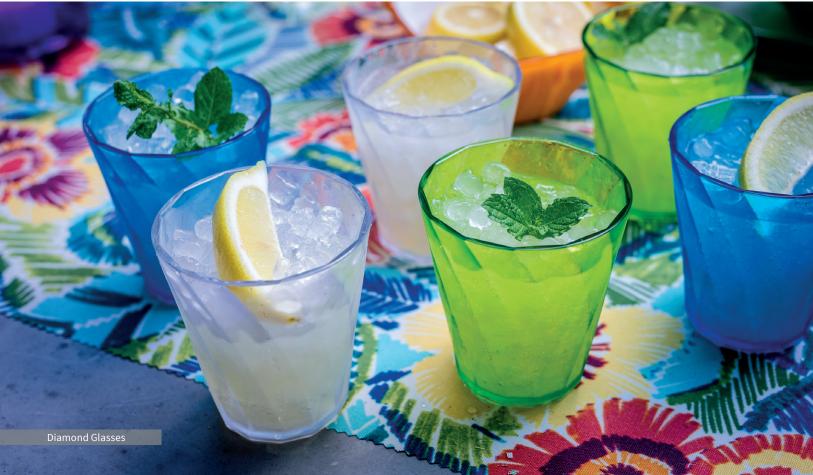

|   | A B                               | dimensions   |          |              |          |               |          |                  |
|---|-----------------------------------|--------------|----------|--------------|----------|---------------|----------|------------------|
|   |                                   | Width        |          | Length       |          | Height        |          | product<br>ref.# |
| А | Diamond Pitcher Clear (Case of 4) | 8.27<br>21,0 | in<br>cm | 5.71<br>14,5 | in<br>cm | 11.02<br>28,0 | in<br>cm | AZ390100C        |
| В | Diamond Glass 12 oz (Case of 16)  | 3.35<br>8,5  |          | 3.35<br>8,5  |          | 3.74<br>9,5   |          | AZ4012XXC        |
| С | Diamond Glass 17 oz (Case of 16)  | 3.54<br>9,0  |          | 3.54<br>9,0  |          | 5.91