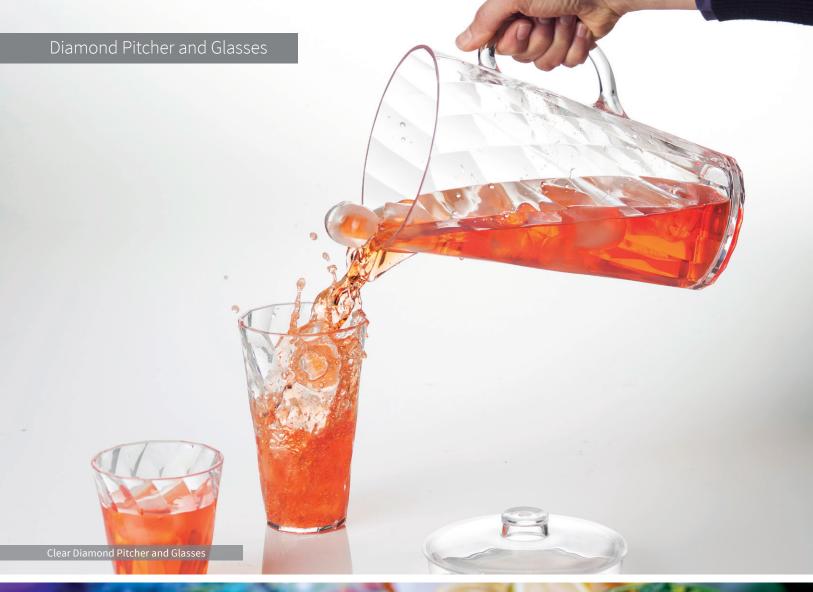

|   | A B                               | dimensions   |          |              |          |               |          |                  |
|---|-----------------------------------|--------------|----------|--------------|----------|---------------|----------|------------------|
|   |                                   | Width        |          | Length       |          | Height        |          | product<br>ref.# |
| А | Diamond Pitcher Clear (Case of 4) | 8.27<br>21,0 | in<br>cm | 5.71<br>14,5 | in<br>cm | 11.02<br>28,0 | in<br>cm | AZ390100C        |
| В | Diamond Glass 12 oz (Case of 16)  | 3.35<br>8,5  |          | 3.35<br>8,5  |          | 3.74<br>9,5   |          | AZ4012XXC        |
| С | Diamond Glass 17 oz (Case of 16)  | 3.54<br>9,0  |          | 3.54<br>9,0  |          | 5.91<br>15,0  |          | AZ4017XXC        |