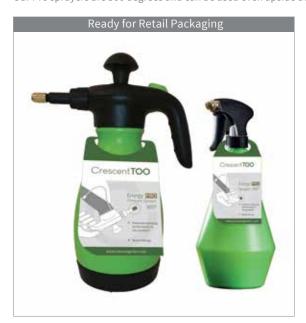

|   | А В Т                                                | dimensions             |                     |                    |                  |
|---|------------------------------------------------------|------------------------|---------------------|--------------------|------------------|
|   |                                                      | Width                  | Height              | volume<br>capacity | product<br>ref.# |
| А | Energy PRO Sprayer 360° (Case of 20) - Green         | <b>4.50</b> in 11,4 cm | 11.00 in<br>27,9 cm | 0.27 gal<br>1,0 l  | AZ611162C        |
| В | Energy PRO Pressure Sprayer 360° (Case of 8) - Green | 5.50<br>14,0           | 13.00<br>33,0       | 0.58<br>2,2        | AZ621701C        |

Our Pro sprayers are 360 degrees and can be used even upside down. They come with adjustable brass nozzles that will last for a long time.

IN-STOCK QUICK SHIP COLORS -

Green Ref: 62

Crescent**TOO** 213