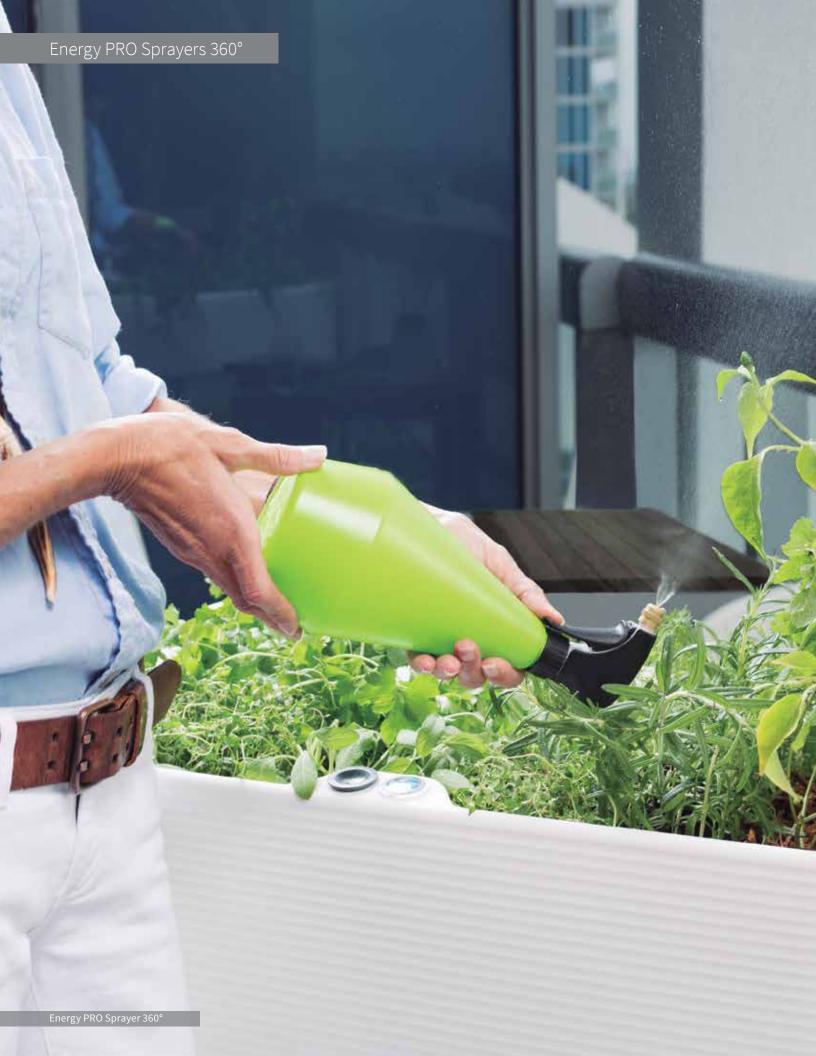

Our Pro sprayers are 360 degrees and can be used even upside down. They come with adjustable brass nozzles that will last for a long time.

IN-STOCK QUICK SHIP COLORS -

Green Ref: 62

Crescent**TOO** 213