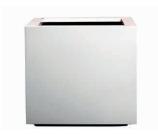

## PAINTED STAINLESS STEEL

White Ref: 01

 ${\tt TREATED} \ {\tt STAINLESS} \ {\tt STEEL} \ - \ {\tt Great} \ {\tt for} \ {\tt outdoor} \ {\tt use}, these \ {\tt planters} \ {\tt have} \ {\tt been} \ {\tt treated} \ {\tt to} \ {\tt withstand} \ {\tt weathering}.$ 