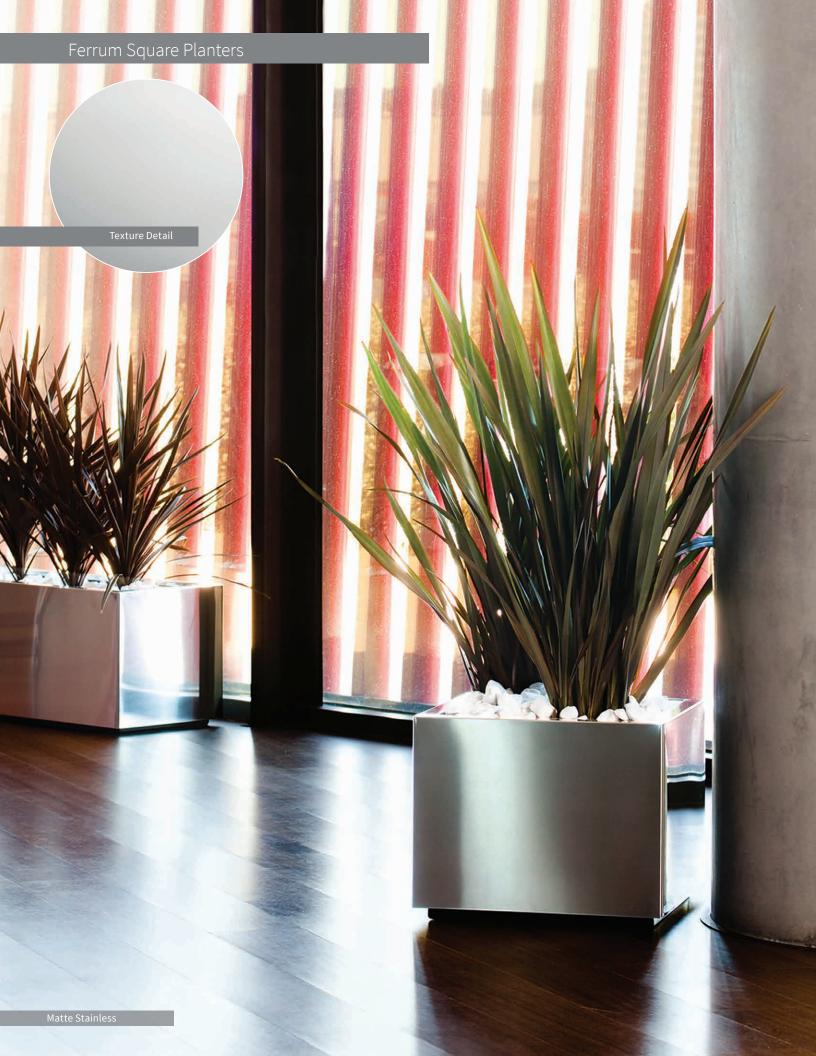

|                             | dimensions      |                 |                    |                                  | volume<br>soil       | capacity<br>water   | planter<br>ref.# |
|-----------------------------|-----------------|-----------------|--------------------|----------------------------------|----------------------|---------------------|------------------|
| А В                         |                 |                 | <b>V</b>           |                                  |                      |                     |                  |
| A Ferrum 20" Square Planter | 19.7 in 50,0 cm | 19.7 in 50,0 cm | 15.7 in<br>39,9 cm | 16.7 x 16.7 in<br>42,4 x 42,4 cm | 16.38 gal<br>41,61 l | 3.17 gal<br>12,00 l | AZ5720XX         |
| B Ferrum 30" Square Planter | 29.5<br>74,9    | 29.5<br>74,9    | 15.7<br>39,9       | 26.4 x 26.4<br>67,1 x 67,1       | 39.89<br>101,3       | 8.45<br>31,99       | AZ5730XX         |

## STAINLESS STEEL

Matte Stainless Ref: 90