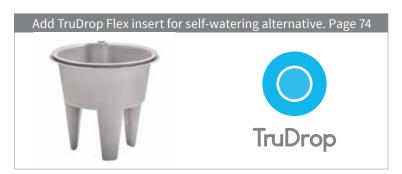

|   |                                       | dimensions          |                                |                                       | volume<br>capacity | planter<br>ref.# |
|---|---------------------------------------|---------------------|--------------------------------|---------------------------------------|--------------------|------------------|
|   | A B C                                 |                     |                                | \\\\\\\\\\\\\\\\\\\\\\\\\\\\\\\\\\\\\ |                    |                  |
| А | Fold 15" Planter (Small) (Case of 7)  | 14.96 in<br>38,0 cm | 9.37 in<br>23,8 cm             | 13.58 in<br>34,5 cm                   | 6.08 gal<br>23,0 l | B09015MXXXC      |
| В | Fold 18" Planter (Medium) (Case of 6) | 18.11<br>46,0       | 9. <b>4</b> 5<br>2 <b>4</b> ,0 | 16.69<br>42,4                         | 10.88<br>41,2      | B09018MXXXC      |
| С | Fold 22" Planter (Large) (Case of 4)  | 22.05<br>56,0       | 13.39<br>34,0                  | 19.88<br>50,5                         | 19.55<br>74,0      | B09022MXXXC      |