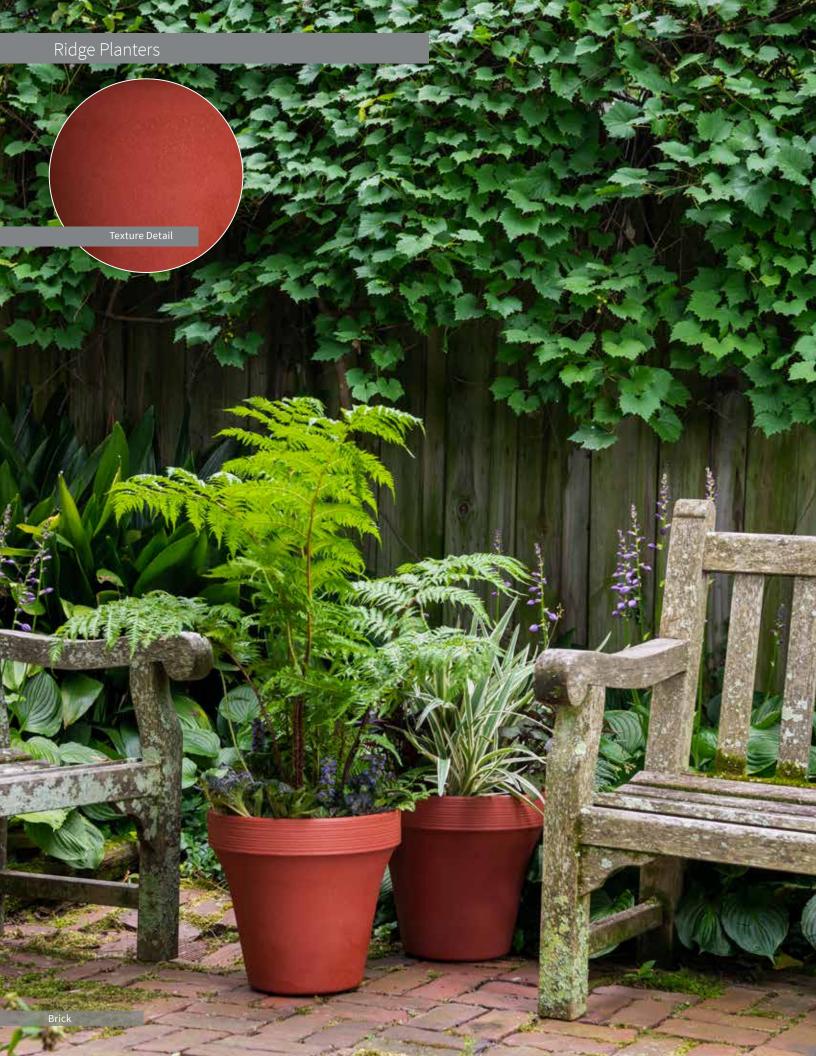

IN-STOCK QUICK SHIP COLORS -

Smoke Ref: 193

Indigo Ref: 150

Eucalyptus Ref: 160

Brick Ref: 133

Black Ref: 194

Crescent**TOO** 67